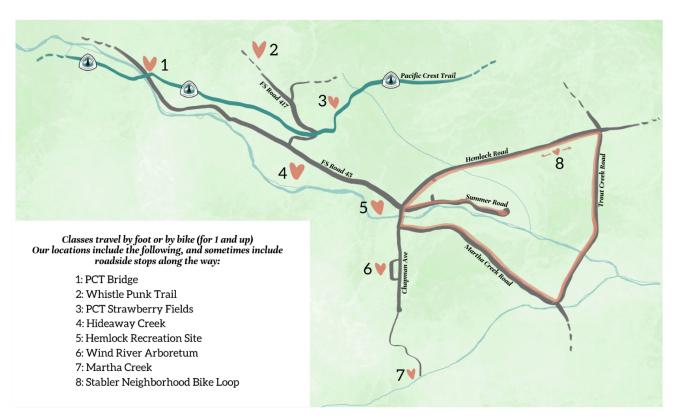

## FIELDWORK AUTHORIZATION

As part of our nature playschool, we spend time outside the classroom walls and outside the Play Frontier fence. In fact, any time we leave our licensed childcare space (the school building and accompanying yard area) it is legally considered a 'field trip.' We call these walking adventures our Fieldwork.

We require your permission to walk with your child beyond the fence to our frequent fieldwork sites, listed below, and any forest service roads along the way. If your child is younger, we require your permission to walk with them off campus on foot, in a stroller or backpack, or via 'Bunch Bike,' our 6-seater bus-style bicycles. These field trips do not require any form of motorized transportation. Frontier Caregivers will inform families of the location for the day's fieldwork via written note prior to departure, either the night before or the morning of. Any last-minute location changes will be communicated via Playground.

## PLAY FRONTIER FIELDWORK LOCATIONS

Any travel to new locations will include an individual field trip form and at least 24 hours notice to prepare accordingly.

I have read the above description and map, and give my consent for my child to participate in these fieldwork activities.